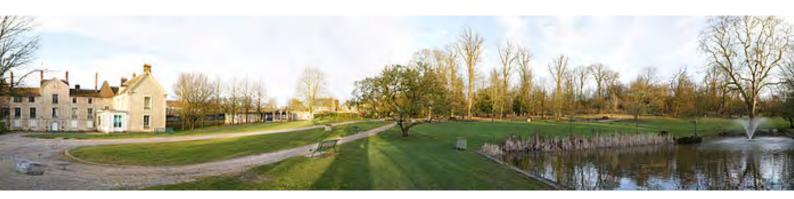

Trailhead located at the corner of Route de Chartres and Rue de la Vierge.

>> Built for flood control, the Bures retention pond has been arranged for promenade (length: 2,600 meters).

Trailhead located Rue de la Prairie.