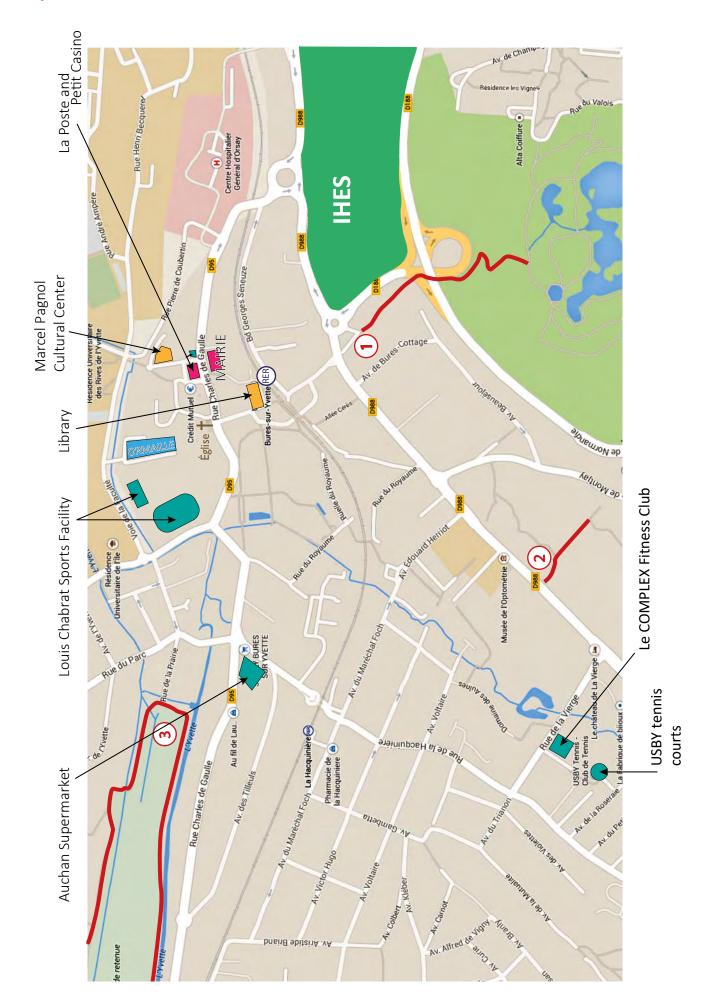

# Map of Bures-sur-Yvette

### > Walking ideas around IHES

>> Les Ulis Parc Nord is a 33 hectare area dedicated to nature, its fauna and flora, but also to sports and recreational activities.

Trailhead is located on the parking area at 43, route de Chartres.

>> Take a walk uphill to Viaduc des Fauvettes. This former railway bridge, built in 1913 but damaged in 1944 offers a spectacular view on the Vallée de Chevreuse. The sporty ones will also enjoy many climbing routes there.

Trailhead located at the corner of Route de Chartres and Rue de la Vierge.

>> Built for flood control, the Bures retention pond has been arranged for promenade (length: 2,600 meters).

Trailhead located Rue de la Prairie.