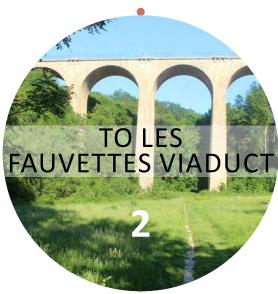

>> Take a walk uphill to Viaduc des Fauvettes. This former railway bridge, built in 1913 but damaged in 1944 offers a spectacular view on the Vallée de Chevreuse. The sporty ones will also enjoy many climbing routes there.