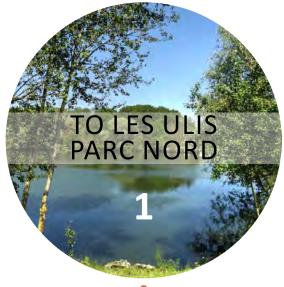

### > Walking ideas around IHES

>> Les Ulis Parc Nord is a 33 hectare area dedicated to nature, its fauna and flora, but also to sports and recreational activities.

Trailhead is located on the parking area at 43, route de Chartres.