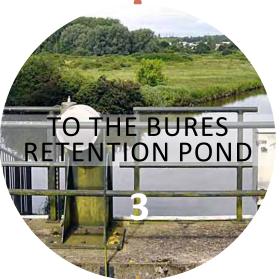

Trailhead located at the corner of Route de Chartres and Rue de la Vierge.

>> Built for flood control, the Bures retention pond has been arranged for promenade (length: 2,600 meters).

Trailhead located Rue de la Prairie.