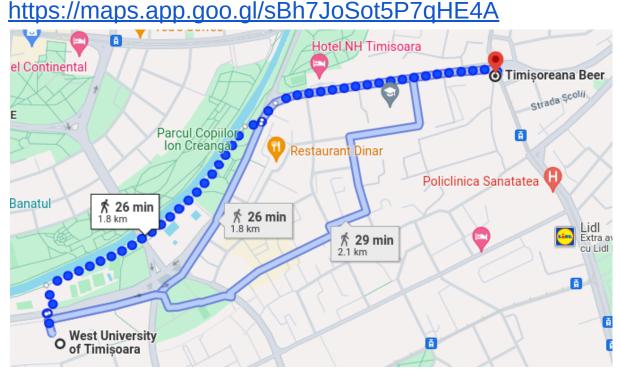

All passengers are required to embark before 18:30. We will return to d'Arc at 9 pm, with a possibility to stay a while longer. Drinks and (limited) sandwiches will be provided on board.

<u>Conference dinner (Thursday 19:00-∞)</u>: The conference dinner takes place at Fabrica de bere Timișoreana:

When searching for directions, make sure to pick the "beer factory" restaurant, not the actual factory, pick-up or delivery place!