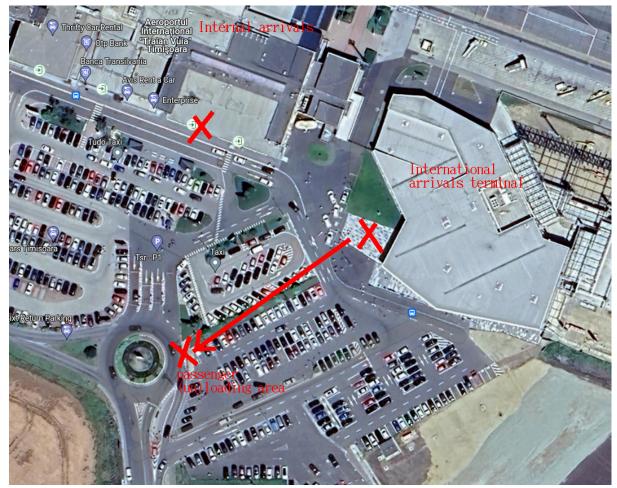

<u>At the airport</u>: After picking up your luggage, choose your means of transportation. We strongly recommend using the Uber or Bolt apps, which work seamlessly in Timişoara. A ride to the city center costs around 50-60 lei (€10-12).

When ordering an uber, the easiest place to meet the driver is the "passenger loading area" at the roundabout, shown above.

**IMPORTANT!!** Try to avoid the local taxis in front of the terminal. Most of them are private and some say (or so I've heard...) that they are always looking for innocent tourists to scam... For more information (e.g., bus routes), please check the <u>conference website</u>.