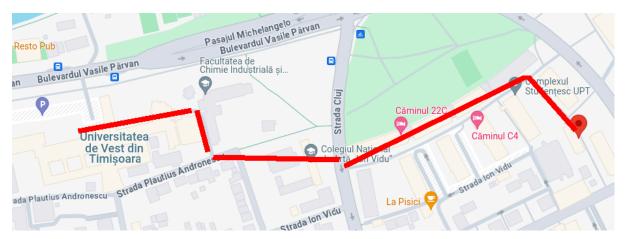

## Conference dormitory:

Those participants who are staying in the university dormitory will receive check-in information in a separate document. The dormitory is 5-10 minutes walk from the university. The shortest path is depicted below: