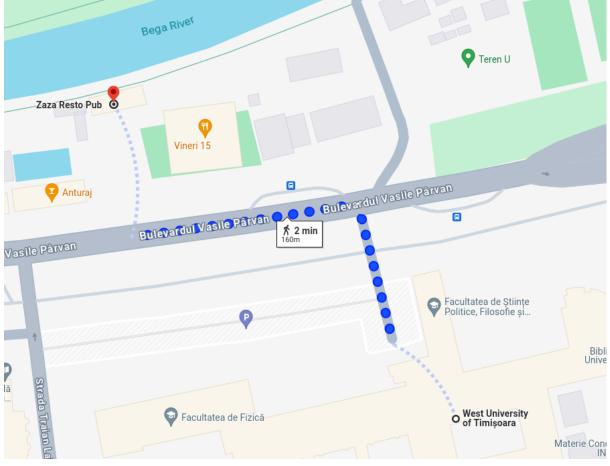

**Lunch venue**: We will have lunch at Zaza Resto Pub, across the street from the university:

https://g.co/kgs/NXRuZsF https://maps.app.goo.gl/DctByUv3HfdHxgFc7 **Boat trip (Tuesday, 18:00-21:00)**: Our boat is called "Pelicanul" (the pelican) and it belongs to the place called "d'Arc" (the "pe mal" version = on the river bank).