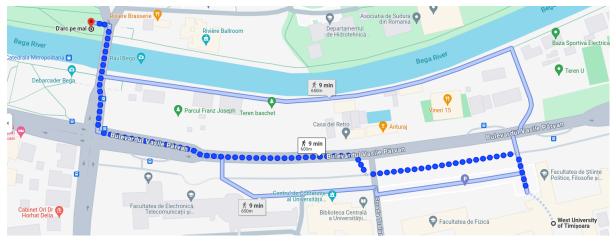

If you are planning to walk, we recommend that you take the path along the Bega canal (the map shows an alternative route 2 minutes faster but significantly less scenic). The same distance can be covered in 4 minutes via uber.